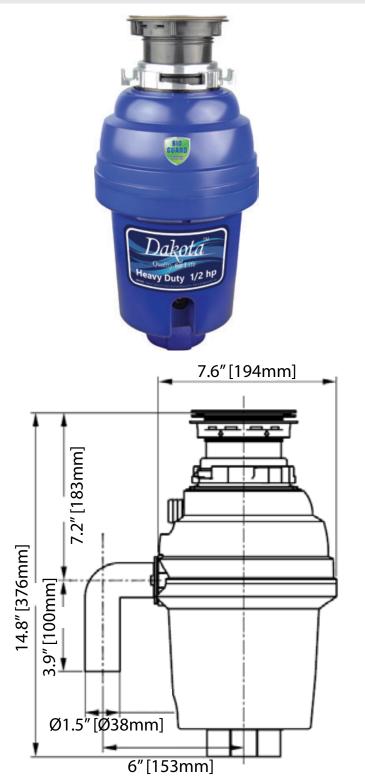

# Suitable For 7-12 People

### Motor:

- Continuous Feed
- 1-1/4 HP60Hz Quiet Permanent Magnet DC Motor
- 120V
- 2500RPM Grinding Speed
- >80% Motor Eciency
- >2.0N.m Output Torque
- 1070mL Hopper Capacity

#### Noise Level:

• ~ 65 dB - 68 dB

#### Materials:

- Stainless Steel Armature Shaft
- High-speed Dynamic Balanced Armature
- Permanently Lubricated, Sleeve Type Bearing
- High-speed Dynamic Balanced Stainless Steel Turntable
- 1 Piece High Eciency Stainless Steel Grinding Rings
- 114 Round Hole & 12 Arch Cutters
- Cast, Never Broken, Wear-resistant, Jam-resistant Special
- Stainless Steel, Dual-swivel Impellers
- G0.4 Balance Level
- Insulated Sound Elimination for Quiet Operation
- Stainless Steel Multifunctional Sink Stopper
- Stainless Steel Sink Flange
- Double Seal, No leakage Anti-aging Rubber Cushion
- Mount Ring
- Glass Fiber Reinforced Nylon Corrosion-proof Hopper
- Hexagonal, Glass Fiber Reinforced Polymeric Material

### Includes:

- EPDM Removable Splash Guard
- Drain Housing
- Drain Connector
- (White/Black) Drain Elbow
- Enhanced Engineered Plastic Upper & Lower Shell
- Double protection for Over Load and Temperature Manual Reset Protector
- Attached Power Cord and Plug
- 95+/-5mm Power Cord
- 90~160mm Sink Calibre
- Built-In Air Switch